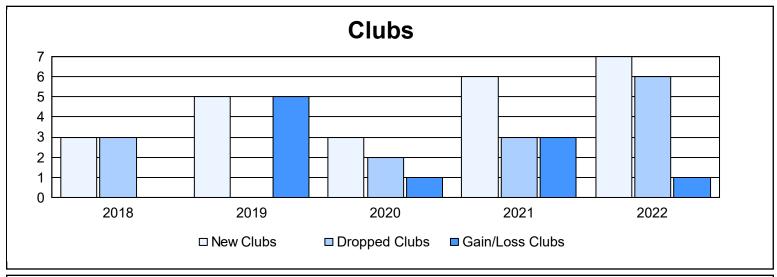

District 414 As of June 2022 Cumulative

| Year      | New<br>Clubs | Dropped<br>Clubs | Gain/<br>Loss<br>Clubs | New<br>Members | Charter<br>Members | Reinstate<br>Members | Transfer<br>Members | Total<br>Member<br>Added | Total<br>Members<br>Dropped | Gain/<br>Loss<br>Members |
|-----------|--------------|------------------|------------------------|----------------|--------------------|----------------------|---------------------|--------------------------|-----------------------------|--------------------------|
| 2017-2018 | 3            | 3                | 0                      | 133            | 87                 | 8                    | 2                   | 230                      | 183                         | 47                       |
| 2018-2019 | 5            | 0                | 5                      | 70             | 104                | 4                    | 0                   | 178                      | 110                         | 68                       |
| 2019-2020 | 3            | 2                | 1                      | 86             | 69                 | 11                   | 1                   | 167                      | 223                         | -56                      |
| 2020-2021 | 6            | 3                | 3                      | 246            | 149                | 2                    | 2                   | 399                      | 251                         | 148                      |
| 2021-2022 | 7            | 6                | 1                      | 290            | 195                | 34                   | 2                   | 521                      | 459                         | 62                       |
| Average   | 5            | 3                | 2                      | 165            | 121                | 12                   | 1                   | 299                      | 245                         | 54                       |